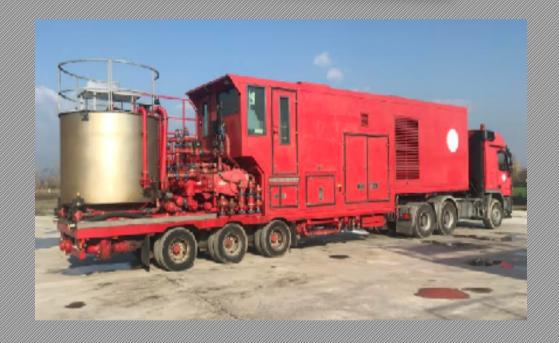

## TRUCK/CARRIER UNIT: 60K QUICK RIG COIL TUBING UNIT

Make: HALLIBURTON

Type: 60K QUICK RIG COIL TUBING UNIT

Maximum Continuous Pull: 70 000 lb (31 500 kg)

Max. Coil String Capacity:

17056 ft (5200m) w/2" Coil Tubing

#### HALLIBURTON 60K INJECTOR

Make: HALLIBURTON

Type: 60K INJECTOR Motor Type: Variable Displacement Axial Piston Gear Ratio: 50.43:1

Maximum Continuous Pull: 70 000 lb(31500 kg) Maximum Intermittent Pull: 70 000 lb(27 000 kg) Maximum Snubb: 30 000 lb(13 500 kg)

Maximum Speed: 230 ft/min(70 m/min)

Maximum Hydraulic Pressure: 5000 psi

Weight: 8100 lb(3670 kg)

Chain Contact Lenght: 36 in( 0.9144 m)

MIDDLE EAST AIR DRILLING SERVICES

2020

LIFTFRAME

Manufacturer: Halliburton

Model: ON 66 COIL TUBING LIFTFRAME

Height: 19,575 meters

BHA Hold Capacity:15 meters

Static Load Capacity: 120.000 Pound