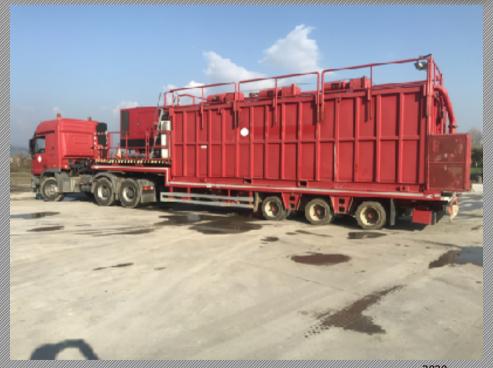

#### **NITROGEN UNIT: 360K LN2 NITROGEN PUMPING UNIT**

Make: HALLIBURTON

Type: 360K LN2 NITROGEN PUMPING UNIT

Number of Pump: 2

Capacity of Each Pump: 3000 SCFM Pressure Rating: 10 000 psi

Heater Type: Engine Coolant Vaporiser/Heat

Exchanger Control Control Cabin: Baroit Control Cabin

N2 Tank Capacity: 3000 galons

Engine: MTU 12V200, 695 KW, 1800 RPM

MIDDLE EAST AIR DRILLING SERVICES

2020