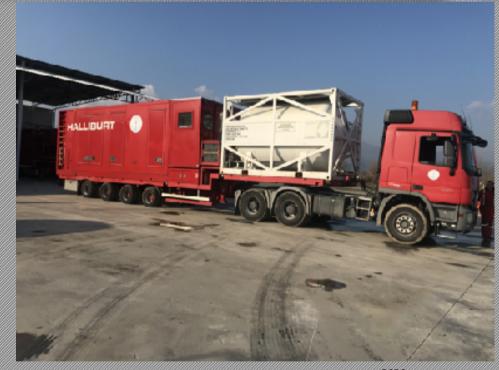

#### **NITROGEN UNIT: 360K LN2 NITROGEN PUMPING UNIT**

Make: HALLIBURTON

Type: 360K LN2 NITROGEN PUMPING UNIT

Number of Pump: 2

Capacity of Each Pump: 3000 SCFM Pressure Rating: 10 000 psi

Heater Type: Engine Coolant Vaporiser/Heat

Exchanger Control Control Cabin: Baroit Control Cabin

N2 Tank Capacity: 3000 galons

Engine: MTU 12V200, 695 KW, 1800 RPM

MIDDLE EAST AIR DRILLING SERVICES

2020