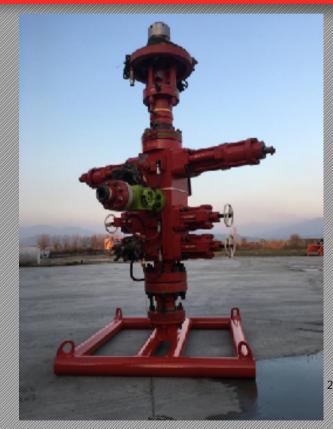

# **BOP & Stuffing Box**

Make: Texas Oil Tools

Model:

"ES" BOP 4 1/16" TRIPPLE 15K WITH BOOSTER

-Shear/Seal RAM, -Pipe RAM, -Slip RAM

Rating: 15 000 psi

Size: 4 1/16"

Double Seal Stuffing Box