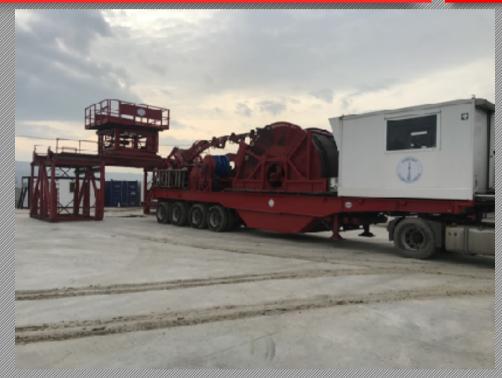

# MIDDLE EAST AIR DRILLING SERVICES

1

HALLIBURTON COIL TUBING UNIT: V95HP QUICK RIG-UP UNIT

## TRUCK/CARRIER UNIT: 60K QUICK RIG COIL TUBING UNIT

Make: HALLIBURTON

Type: 60K QUICK RIG COIL TUBING UNIT

Maximum Continuous Pull: 70 000 lb (31 500 kg)

Max. Coil String Capacity:

17056 ft (5200m) w/2" Coil Tubing

#### HALLIBURTON 60K INJECTOR

Make: HALLIBURTON

Type: 60K INJECTOR Motor Type: Variable Displacement Axial Piston Gear Ratio: 50.43:1

Maximum Continuous Pull: 70 000 lb(31500 kg) Maximum Intermittent Pull: 70 000 lb(27 000 kg) Maximum Snubb: 30 000 lb(13 500 kg)

Maximum Speed: 230 ft/min(70 m/min)

Maximum Hydraulic Pressure: 5000 psi

Weight: 8100 lb(3670 kg)

Chain Contact Lenght: 36 in( 0.9144 m)

MIDDLE EAST AIR DRILLING SERVICES

2020

LIFTFRAME

Manufacturer: Halliburton