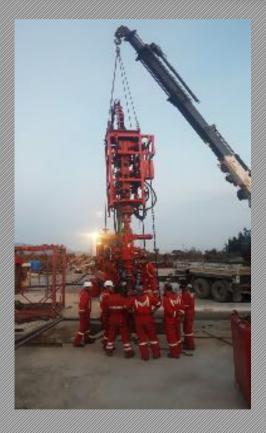

# **BOP & Stuffing Box**

Make: Texas Oil Tools

Model:

"ES" BOP 4 1/16" TRIPPLE 15K WITH BOOSTER

-Shear/Seal RAM, -Pipe RAM, -Slip RAM

Rating: 15 000 psi

Size: 4 1/16"

Double Seal Stuffing Box