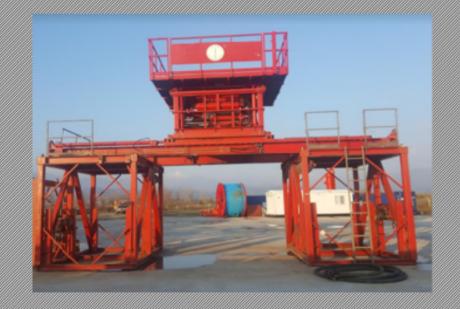

Model: ON 66 COIL TUBING LIFTFRAME

Height: 19,575 meters

BHA Hold Capacity:15 meters

Static Load Capacity: 120.000 Pound